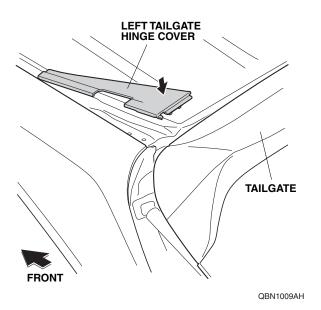

NOTE: Be extremely careful not to damage the roof and other finished surfaces of the body when installing the roof rails.

1. Remove the left roof molding (one hook and six clips).

QBN1001BH

2. Open the tailgate halfway. Using a trim tool, gently pry up on the rear edge of the left tailgate hinge cover (two retaining tabs, three clips, and release the hook).

QBN1002DH

3. Remove the clip from the left tailgate hinge cover. Discard the clip, it will not be reused.

4. While wearing eye protection, use an air saw to cut the left roof molding at measurement shown.

5. Remove the three clips from each stud bolt on the roof.

QBN2302BH

6. On the inside of the left tailgate hinge cover, locate two scribe marks. Using a pushpin, piece the left tailgate hinge cover at each scribe mark.

QBN1005BH

- 7. While wearing eye protection, drill two pierced marks to 6 mm and 10 mm.
  - First drill the rear pierced mark with a 3 mm drill bit, and finish with a 6 mm drill bit.
  - Drill the front pierced mark with a 3 mm drill bit, with a 6 mm drill bit, then with an 8 mm drill bit, and finish with a 10 mm drill bit.

8. While wearing eye protection, use an air saw to cut the left tailgate hinge cover between the two holes.

- 9. Remove all burrs.
- 10. Reinstall the left tailgate hinge cover.

11. Reinstall the left roof molding back onto the roof of the vehicle as shown.