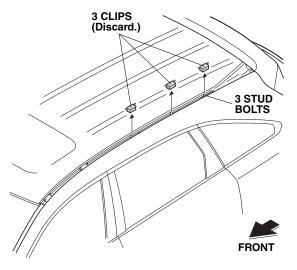

5. Remove the three clips from each stud bolt on the roof.

QBN2302BH

6. On the inside of the left tailgate hinge cover, locate two scribe marks. Using a pushpin, piece the left tailgate hinge cover at each scribe mark.