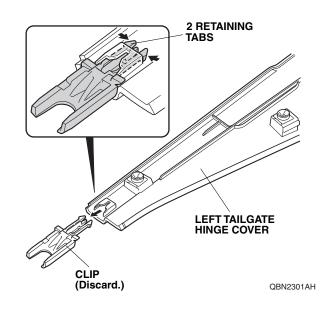

QBN1002DH

3. Remove the clip from the left tailgate hinge cover. Discard the clip, it will not be reused.

4. While wearing eye protection, use an air saw to cut the left roof molding at measurement shown.