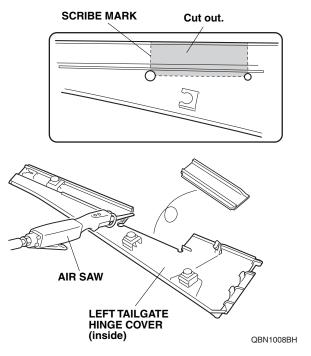

8. While wearing eye protection, use an air saw to cut the left tailgate hinge cover between the two holes.

- 9. Remove all burrs.
- 10. Reinstall the left tailgate hinge cover.

11. Reinstall the left roof molding back onto the roof of the vehicle as shown.