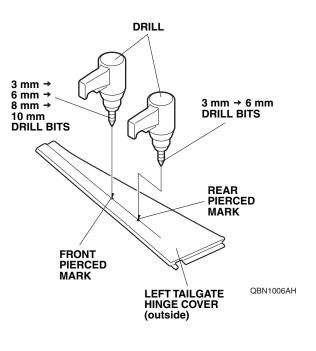

QBN1005BH

- 7. While wearing eye protection, drill two pierced marks to 6 mm and 10 mm.
  - First drill the rear pierced mark with a 3 mm drill bit, and finish with a 6 mm drill bit.
  - Drill the front pierced mark with a 3 mm drill bit, with a 6 mm drill bit, then with an 8 mm drill bit, and finish with a 10 mm drill bit.