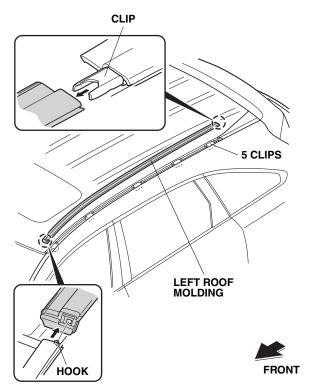

NOTE: Be extremely careful not to damage the roof and other finished surfaces of the body when installing the roof rails.

1. Remove the left roof molding (one hook and six clips).

QBN1001BH

2. Open the tailgate halfway. Using a trim tool, gently pry up on the rear edge of the left tailgate hinge cover (two retaining tabs, three clips, and release the hook).