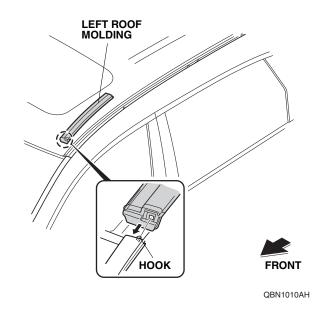

NOTE: Be extremely careful not to damage the roof and other finished surfaces of the body when installing the roof rails.

1. Remove the left roof molding (one hook and six clips).

QBN1001BH

2. Open the tailgate halfway. Using a trim tool, gently pry up on the rear edge of the left tailgate hinge cover (two retaining tabs, three clips, and release the hook).

8. While wearing eye protection, use an air saw to cut the left tailgate hinge cover between the two holes.

- 9. Remove all burrs.
- 10. Reinstall the left tailgate hinge cover.

11. Reinstall the left roof molding back onto the roof of the vehicle as shown.