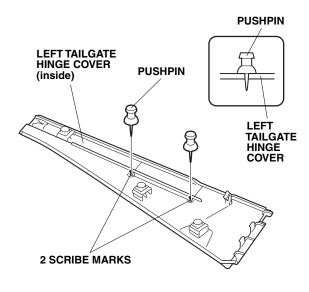

NOTE: Be extremely careful not to damage the roof and other finished surfaces of the body when installing the roof rails.

1. Remove the left roof molding (one hook and six clips).

QBN1001BH

2. Open the tailgate halfway. Using a trim tool, gently pry up on the rear edge of the left tailgate hinge cover (two retaining tabs, three clips, and release the hook).

QBN1002DH

3. Remove the clip from the left tailgate hinge cover. Discard the clip, it will not be reused.

4. While wearing eye protection, use an air saw to cut the left roof molding at measurement shown.

5. Remove the three clips from each stud bolt on the roof.

QBN2302BH

6. On the inside of the left tailgate hinge cover, locate two scribe marks. Using a pushpin, piece the left tailgate hinge cover at each scribe mark.