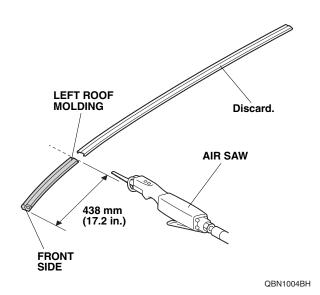

QBN1002DH

3. Remove the clip from the left tailgate hinge cover. Discard the clip, it will not be reused.

4. While wearing eye protection, use an air saw to cut the left roof molding at measurement shown.