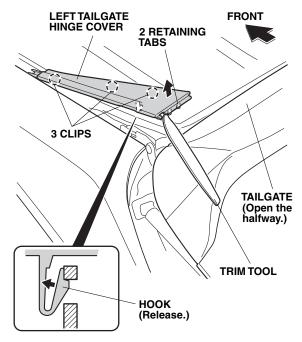

NOTE: Be extremely careful not to damage the roof and other finished surfaces of the body when installing the roof rails.

1. Remove the left roof molding (one hook and six clips).

QBN1001BH

2. Open the tailgate halfway. Using a trim tool, gently pry up on the rear edge of the left tailgate hinge cover (two retaining tabs, three clips, and release the hook).