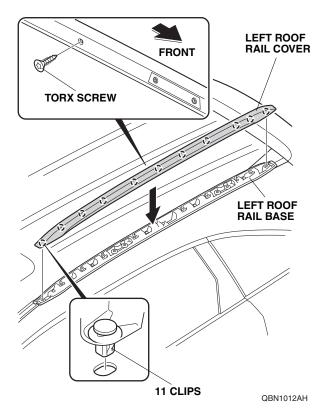

13. Install the left roof rail cover to the left roof rail base with 11 clips from the cover.

- Secure the left roof rail cover to the left roof rail base with one TORX screw.
  Torque the TORX screw to 2.9 4.9 N·m (0.3 0.5 kgf·m, 2.1 3.6 lbf·ft).
- 15. Repeat steps 1 through 14 to install the right roof rail on the right side of the vehicle.