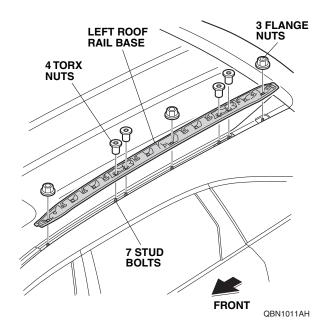

 Install the left roof rail base with four TORX nuts and three flange nuts provided. Make sure the roof rail base is installed in the correct position. Torque the TORX nuts to 11.8 - 14.7 N·m (1.2 - 1.5 kgf·m, 8.7 - 10.8 lbf·ft). Torque the flange nuts to 11.8 - 15.7 N·m (1.2 - 1.6 kgf·m, 8.7 - 11.6 lbf·ft).